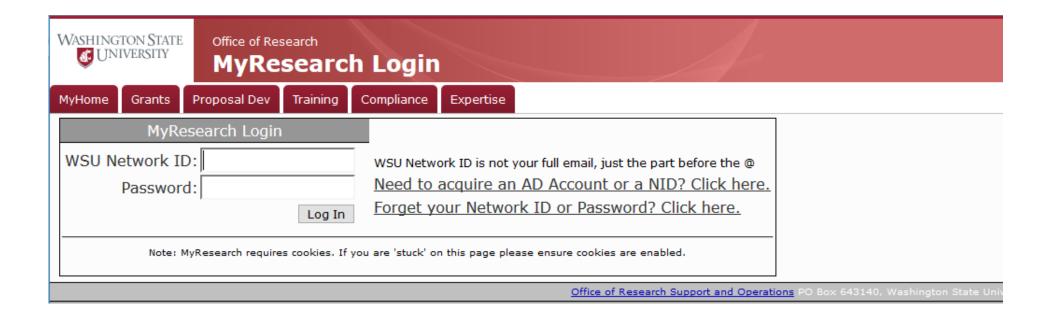

## **IACUC Web-based Form:**

# Instructions for Accessing the Online Protocol Management System

v10.19.17

#### Direct all questions and feedback to:

- Rani Muthukrishnan IACUC Coordinator <u>rani\_m@wsu.edu</u> (509) 335-7951
- Ashley Williams
   IACUC Program Assistant
   a.williams@wsu.edu
   (509) 335-5353
- IACUC Office
   Neill Hall 431
   iacuc@wsu.edu

Mail code: 3143

# **WSU IACUC**



#### **Instructions to access New Forms**

Log in to MyResearch.wsu.edu



### Click on **Compliance** Tab



Click on **ASAF Instructions** 

#### Choose the type of protocol you want to fill out



Detailed instructions will be provided in a document. You can save or download the pdf document for filling out the form.