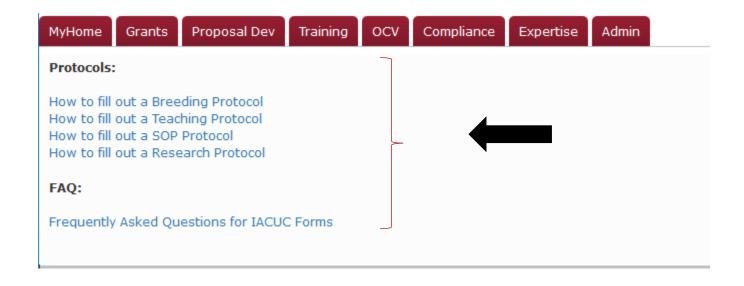

#### Choose the type of protocol you want to fill out

Detailed instructions will be provided in a document. You can save or download the pdf document for filling out the form.