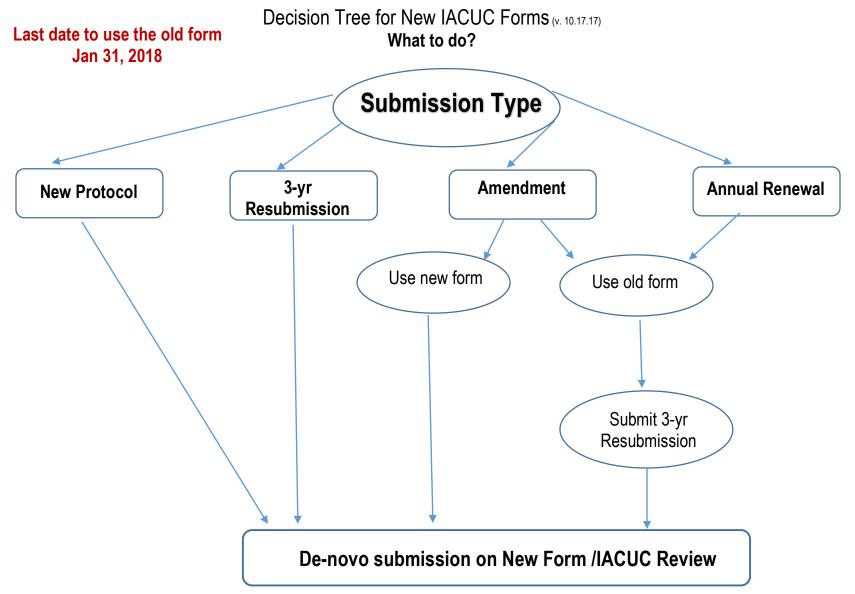

#### Choose the type of protocol you want to fill out

Detailed instructions will be provided in a document. You can save or download the pdf document for filling out the form.