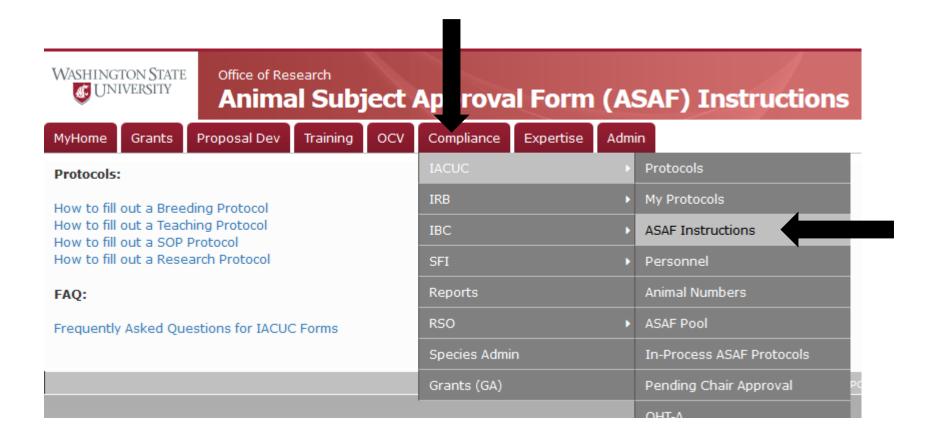

## **IACUC Web-based Form:**

# Instructions for Accessing the Online Protocol Management System

v10.19.17

#### Direct all questions and feedback to:

- Rani Muthukrishnan IACUC Coordinator <u>rani\_m@wsu.edu</u> (509) 335-7951
- Ashley Williams
   IACUC Program Assistant
   a.williams@wsu.edu
   (509) 335-5353
- IACUC Office
   Neill Hall 431
   iacuc@wsu.edu

Mail code: 3143

# **WSU IACUC**



#### **Instructions to access New Forms**

Log in to MyResearch.wsu.edu



### Click on **Compliance** Tab



Click on **ASAF Instructions** 

#### Choose the type of protocol you want to fill out



Detailed instructions will be provided in a document. You can save or download the pdf document for filling out the form.